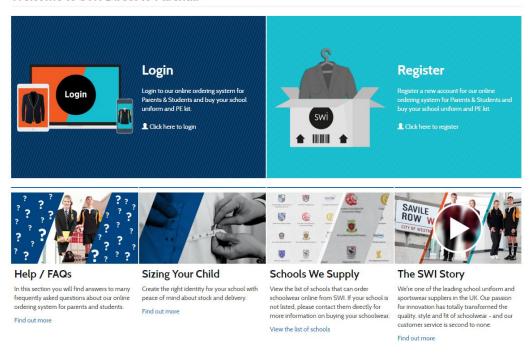

#### Welcome to SWI Direct to Parent...

Ordering online couldn't be easier. Simply visit our website <a href="www.swidtp.co.uk">www.swidtp.co.uk</a> and choose to either login or register a new account.

New customers will be asked to register and follow the online instructions to link their account to a chosen school. Once you are registered you can begin to order straight away.

All of the Uniform and PE Kit products will be displayed with an indication if the product is compulsory or optional.